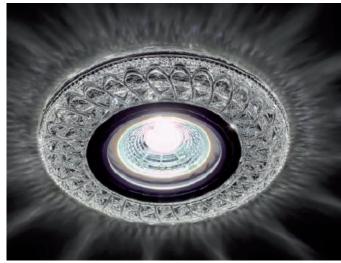

#### **Technical data**

• Nominal voltage: 12VAC

• Lampholder: GU 5.3

• Rated power: max. 50W

• Housing: Aluminium & polyester with decorative LED lighting 150lm

• 3W driver for LED ring included

Colour of the housing: Chrome and silver; Chrome and gold

#### **Product benefits**

- Attractive design
- Luxury appearance
- LED Light ring included
- Suitable for indoor mounting
- Glass and crystal material body
- The glass and crystal housing allows the light to spread through it
- Environmentally friendly no mercury and lead
- Resistant to shock and vibration stable body

#### **Dimensions**

| Model      | Description | Colour<br>body | Size     |        |              | Catalogue<br>number |
|------------|-------------|----------------|----------|--------|--------------|---------------------|
|            |             | ,              | Diameter | Height | Cutting hole |                     |
| 925774S/CL | Spotlight   | Crystal        | 100      | 22     | 60           | 925774S/CL          |
| 925775S/CL | Spotlight   | Crystal        | 100      | 22     | 60           | 925775S/CL          |