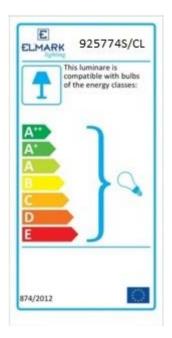

luded
- Suitable for indoor mounting
- Glass and crystal material body
- The glass and crystal housing allows the light to spread through it
- Environmentally friendly no mercury and lead
- Resistant to shock and vibration stable body

#### **Dimensions**

| Model      | Description | Colour<br>body | Size     |        |              | Catalogue<br>number |
|------------|-------------|----------------|----------|--------|--------------|---------------------|
|            |             | ,              | Diameter | Height | Cutting hole |                     |
| 925774S/CL | Spotlight   | Crystal        | 100      | 22     | 60           | 925774S/CL          |
| 925775S/CL | Spotlight   | Crystal        | 100      | 22     | 60           | 925775S/CL          |



# **Energy efficiency**



### **Standards**

EN 55015

EN 61000-3-2

EN 61000-3-3

EN 61547

EN 60598-1, EN 60598-2-3