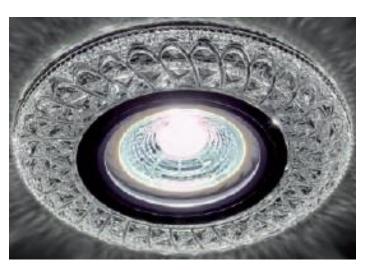

#### **Technical data**

• Nominal voltage: 12VAC

• Lampholder: GU 5.3

• Rated power: max. 50W

• Housing: Aluminium & polyester with decorative LED lighting 150lm

• 3W driver for LED ring included

Colour of the housing: Chrome and silver; Chrome and gold

#### **Product benefits**

- Attractive design
- Luxury appearance
- LED Light ring included
- Suitable for indoor mounting
- Glass and crystal material body
- The glass and crystal housing allows the light to spread through it
- Environmentally friendly no mercury and lead
- Resistant to shock and vibration stable body

#### **Dimensions**

| Model      | Description | Colour<br>body | Size     |        |              | Catalogue<br>number |
|------------|-------------|----------------|----------|--------|--------------|---------------------|
|            |             | ,              | Diameter | Height | Cutting hole |                     |
| 925774S/CL | Spotlight   | Crystal        | 100      | 22     | 60           | 925774S/CL          |
| 925775S/CL | Spotlight   | Crystal        | 100      | 22     | 60           | 925775S/CL          |